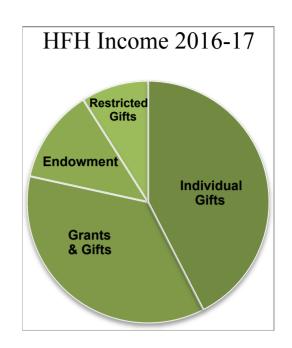

## Historic Fair Hill Income & Expenses 2016-17

| TOTAL INCOME     | \$200.187 | \$200.200 | 100% |
|------------------|-----------|-----------|------|
| Restricted Gifts | 18,019    | \$18,000  | 9%   |
| Endowment        | 25,185    | \$25,200  | 13%  |
| Grants & Gifts   | 72,002    | \$72,000  | 36%  |
| Individual Gifts | 84,981    | \$85,000  | 42%  |
|                  |           |           |      |