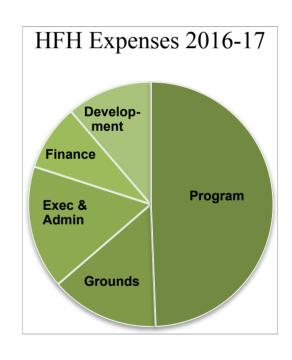

| RESERVE TO BE<br>USED IN FY 2018 | \$14,816  | \$14,800  |      |
|----------------------------------|-----------|-----------|------|
| TOTAL EXPENSE                    | \$185,371 | \$185,400 | 100% |
| Misc                             | 161       | \$200     | 0%   |
| Development                      | 20,909    | \$20,900  | 11%  |
| Finance                          | 16,186    | \$16,200  | 9%   |
| Exec & Admin                     | 30,151    | \$30,200  | 16%  |
| Grounds                          | 26,497    | \$26,500  | 14%  |
| Programs                         | 91,467    | \$91,500  | 49%  |
|                                  |           |           |      |